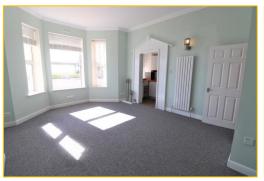

# Lounge 19' 9" x 13' 10" (6.02m x 4.21m)

Double glazed bay window to the front offering direct sea views. Vertical radiator.