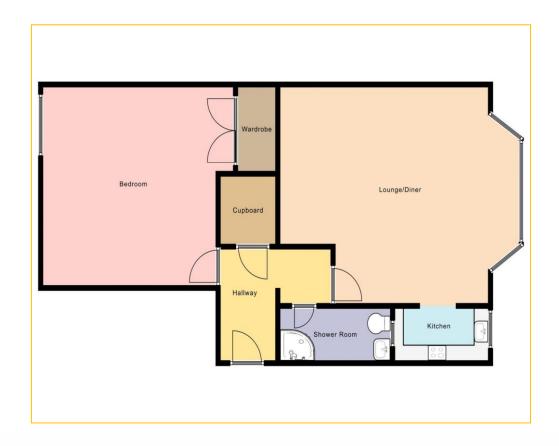

#### **Communal Entrance**

Door to inner hall leading to private front door.

#### **Entrance Hall**

Storage cupboard with shelving. Vertical radiator. Entryphone.

# Lounge 19' 9" x 13' 10" (6.02m x 4.21m)

Double glazed bay window to the front offering direct sea views. Vertical radiator.

# Kitchen 9' 0" x 4' 10" (2.74m x 1.47m)

Part tiled with double glazed window to the front offering direct sea views. Roll edge work tops with inset butler sink. Base units and drawer with matching wall mounted cupboards. Fitted oven with four ring hob over and extractor unit above. Washer/drier. Fridge freezer. Dishwasher.

# Bedroom 13' 0" x 11' 9" (3.96m x 3.58m)

Double glazed window to the rear. Built in double wardrobe with additional storage space above. Radiator.

#### **Shower Room** 7' 1" x 5' 0" (2.16m x 1.52m)

Part tiled with glazed corner shower cubicle. Low level WC. Wash hand basin with vanity drawers below. Heated towel rail.