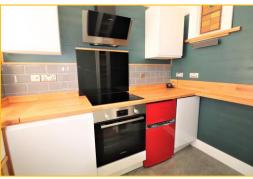

# Kitchen 9' 0" x 4' 10" (2.74m x 1.47m)

Part tiled with double glazed window to the front offering direct sea views. Roll edge work tops with inset butler sink. Base units and drawer with matching wall mounted cupboards. Fitted oven with four ring hob over and extractor unit above. Washer/drier. Fridge freezer. Dishwasher.