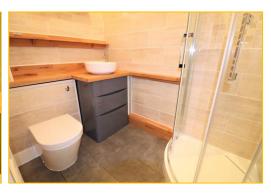

#### **Shower Room** 7' 1" x 5' 0" (2.16m x 1.52m)

Part tiled with glazed corner shower cubicle. Low level WC. Wash hand basin with vanity drawers below. Heated towel rail.